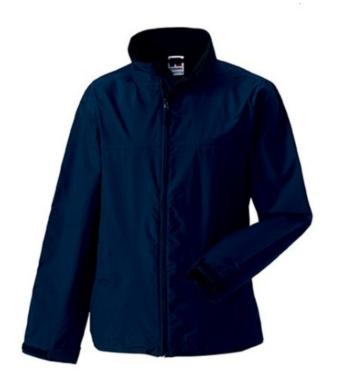

# **ADULTS HYDRA-SHELL 2000**

# **Specification**

RUSSELL HYDRA-SHELL 2000 men's jacket with high collar, hood with elastic studs and clamping regulator, Velcro strap for adjusting the width at the bottom of the sleeve, two zippered pockets up front and one on the right, one inside for the phone, headphones, the inside polar combination and stitched lines..1. Face - 100% polyester Tashlan 2. Membrane - 2000 mm watertight / 2000 g / m2 /24 hours vapor permeability 3. Micropolar delivery - 100% polyester.190g / m2 dark weight XL